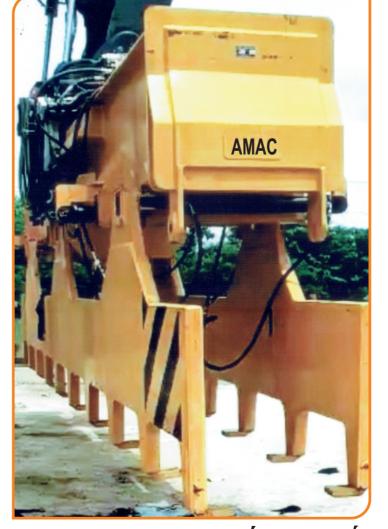

**Versatile:** 1000mm to 2000mm Width sheets, up to 10 mtr. long can be handled. Suitable for any reach stackers.

Swift: Grounding/Loading on Open Top Boxes or Trailer in less than 3 Minutes

**Secured:** 5 meter/7.5 meter long rigid box compatible for lifting within the straddle of the rotator assembly under the slewing gear of reach stacker. Sheet pack lifter firmly fastened to the mounting boxes. Regular side shift and rotation possible.

Cost Effective: Less labour, Safe labour, Less Weight, Considerable savings on diesel.

Steel handling made easier

Strong rigid construction, suitable for any reach stacker

regular side shift and rotation possible for safe and ease of work

Minimum one mtr. plate width....

Max. 2.1 mtr. plate width