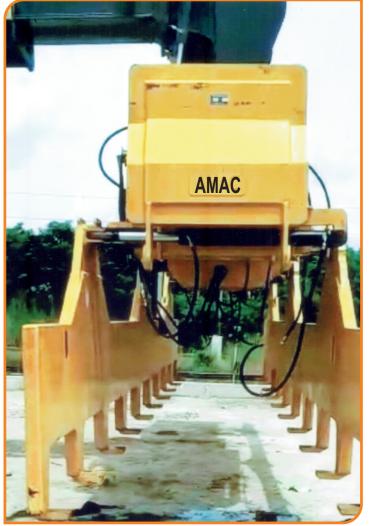

**Versatile:** 1000mm to 2000mm Width sheets, up to 10 mtr. long can be handled. Suitable for any reach stackers.

Swift: Grounding/Loading on Open Top Boxes or Trailer in less than 3 Minutes

**Secured:** 5 meter/7.5 meter long rigid box compatible for lifting within the straddle of the rotator assembly under the slewing gear of reach stacker. Sheet pack lifter firmly fastened to the mounting boxes. Regular side shift and rotation possible.

Cost Effective: Less labour, Safe labour, Less Weight, Considerable savings on diesel.

Steel handling made easier

Strong rigid construction, suitable for any reach stacker

regular side shift and rotation possible for safe and ease of work

Minimum one mtr. plate width....

Max. 2.1 mtr. plate width