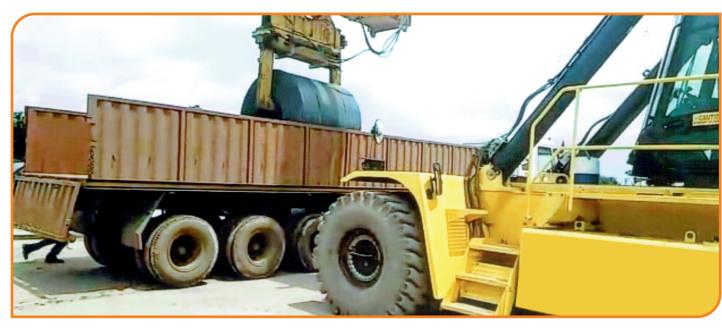

**Versatile:** 1000mm to 2000mm Width coils can be handled. Suitable for any reach stackers

Swift: Grounding/Loading on Open Top Boxes or Trailer in less than 2 Minutes

**Secured:** Unlike other system like "C" hook, this system positively locks the coil open both sides

Steel handling made easier

Coil Handling tong system suitable for any reach Stackers

Securing the coil in a safeway

Grounding / Loading to or from open top boxes or Trailers

Ease of handling

**Versatile:** 1000mm to 2000mm Width coils can be handled. Suitable for any reach stackers

Swift: Grounding/Loading on Open Top Boxes or Trailer in less than 3 Minutes

**Secured:** Innovative arrangement to grasp the coil on inner & outer diameter.

Cost Effective: Less labour, Safe labour, Less Weight, Considerable savings on diesel.