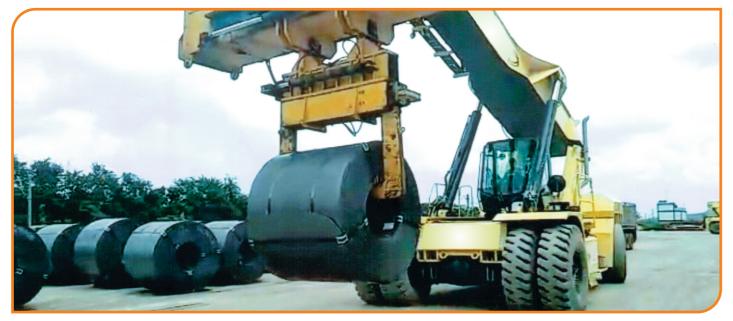

**Versatile:** 1000mm to 2000mm Width coils can be handled. Suitable for any reach stackers

Swift: Grounding/Loading on Open Top Boxes or Trailer in less than 2 Minutes

**Secured:** Unlike other system like "C" hook, this system positively locks the coil open both sides

Steel handling made easier

Coil Handling tong system suitable for any reach Stackers

Securing the coil in a safeway

Grounding / Loading to or from open top boxes or Trailers

Ease of handling

**Versatile:** 1000mm to 2000mm Width coils can be handled. Suitable for any reach stackers

Swift: Grounding/Loading on Open Top Boxes or Trailer in less than 3 Minutes

**Secured:** Innovative arrangement to grasp the coil on inner & outer diameter.

Cost Effective: Less labour, Safe labour, Less Weight, Considerable savings on diesel.

Steel handling made easier

5 meter long rigid box compatible for lifting within the straddle of the rotator assembly under the slewing gear of reach stacker

Securing the coil in a safeway

4 arms (two arms on ID, Two Arms on OD) to secure the Coil on 360°

Grounding / Loading to or from open top boxes or Trailers