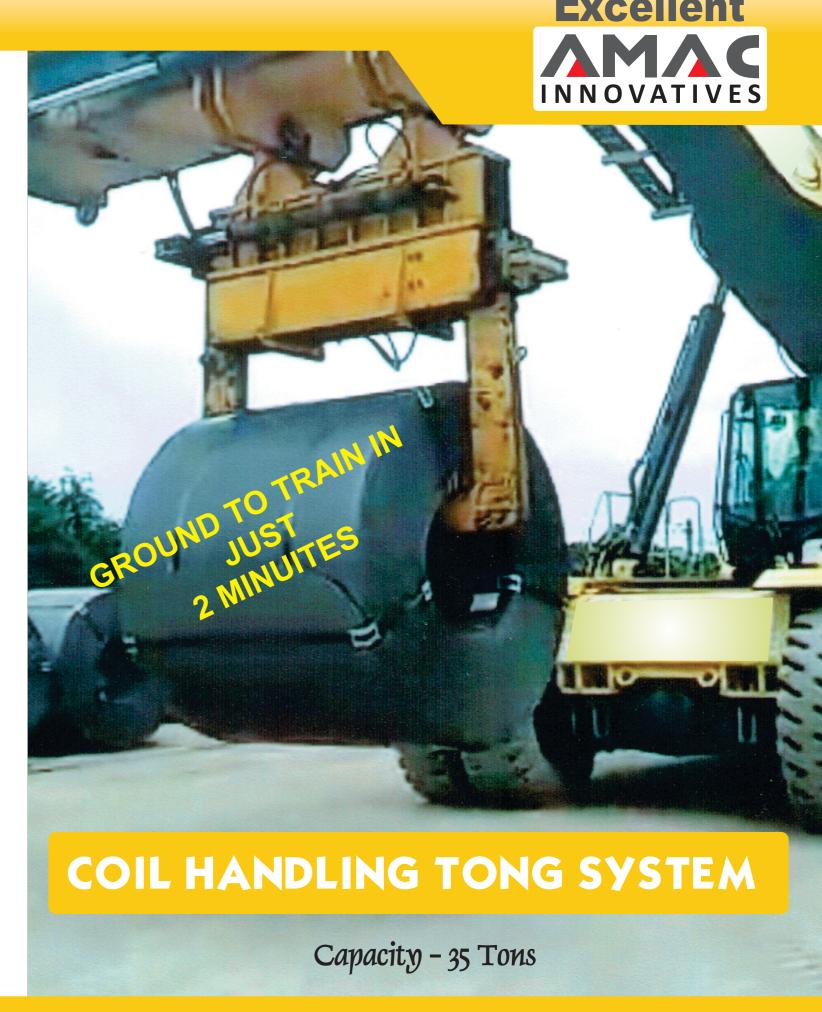

**Versatile:** 1000mm to 2000mm Width coils can be handled. Suitable for any reach stackers

Swift: Grounding/Loading on Open Top Boxes or Trailer in less than 2 Minutes

**Secured:** Unlike other system like "C" hook, this system positively locks the coil open both sides

Steel handling made easier

Coil Handling tong system suitable for any reach Stackers

Securing the coil in a safeway

Grounding / Loading to or from open top boxes or Trailers

Ease of handling

**Versatile:** 1000mm to 2000mm Width coils can be handled. Suitable for any reach stackers

Swift: Grounding/Loading on Open Top Boxes or Trailer in less than 3 Minutes

**Secured:** Innovative arrangement to grasp the coil on inner & outer diameter.

Cost Effective: Less labour, Safe labour, Less Weight, Considerable savings on diesel.