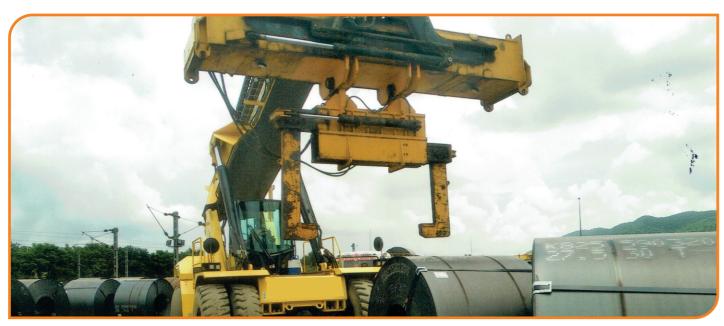

Steel handling made easier

Coil Handling tong system suitable for any reach Stackers

Securing the coil in a safeway

Grounding / Loading to or from open top boxes or Trailers

Ease of handling

**Versatile:** 1000mm to 2000mm Width coils can be handled. Suitable for any reach stackers

Steel handling made easier

5 meter long rigid box compatible for lifting within the straddle of the rotator assembly under the slewing gear of reach stacker

Securing the coil in a safeway

4 arms (two arms on ID, Two Arms on OD) to secure the Coil on 360°

Grounding / Loading to or from open top boxes or Trailers