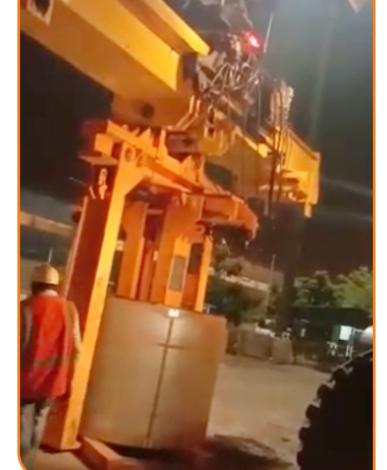

**Versatile:** 1000mm to 2000mm Width coils can be handled. Suitable for any reach stackers

Swift: Grounding/Loading on Open Top Boxes or Trailer in less than 2 Minutes

**Secured:** Unlike other system like "C" hook, this system positively locks the coil open both sides

Steel handling made easier

Coil Handling tong system suitable for any reach Stackers

Securing the coil in a safeway

Grounding / Loading to or from open top boxes or Trailers

Ease of handling

**Versatile:** 1000mm to 2000mm Width coils can be handled. Suitable for any reach stackers

Swift: Grounding/Loading on Open Top Boxes or Trailer in less than 3 Minutes

**Secured:** Innovative arrangement to grasp the coil on inner & outer diameter.

Cost Effective: Less labour, Safe labour, Less Weight, Considerable savings on diesel.