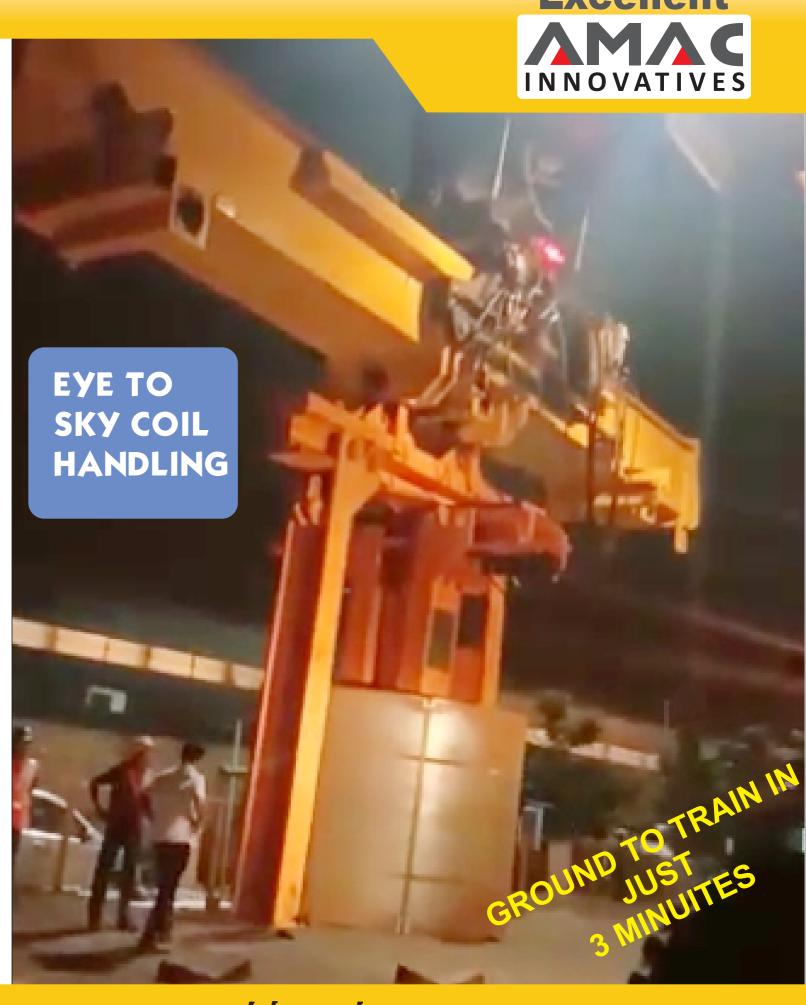

**Versatile:** 1000mm to 2000mm Width coils can be handled. Suitable for any reach stackers

Swift: Grounding/Loading on Open Top Boxes or Trailer in less than 2 Minutes

**Secured:** Unlike other system like "C" hook, this system positively locks the coil open both sides

Steel handling made easier

Coil Handling tong system suitable for any reach Stackers

Securing the coil in a safeway

Grounding / Loading to or from open top boxes or Trailers

Ease of handling

**Versatile:** 1000mm to 2000mm Width coils can be handled. Suitable for any reach stackers

Swift: Grounding/Loading on Open Top Boxes or Trailer in less than 3 Minutes

**Secured:** Innovative arrangement to grasp the coil on inner & outer diameter.

Cost Effective: Less labour, Safe labour, Less Weight, Considerable savings on diesel.