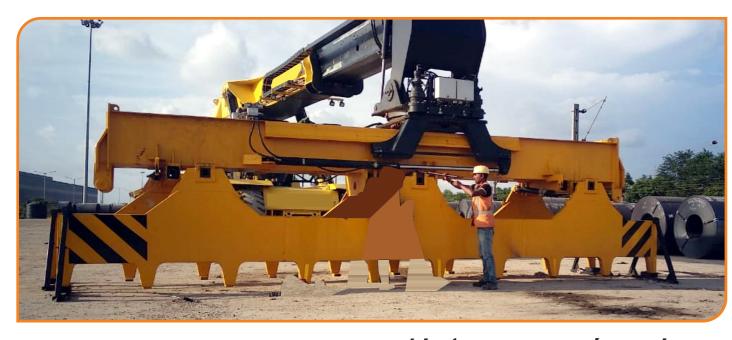

**Versatile:** 1000mm to 2000mm Width sheets, up to 10 mtr. long can be handled. Suitable for any reach stackers.

Swift: Grounding/Loading on Open Top Boxes or Trailer in less than 3 Minutes

**Secured:** 5 meter/7.5 meter long rigid box compatible for lifting within the straddle of the rotator assembly under the slewing gear of reach stacker. Sheet pack lifter firmly fastened to the mounting boxes. Regular side shift and rotation possible.

Cost Effective: Less labour, Safe labour, Less Weight, Considerable savings on diesel.

Steel handling made easier

Strong rigid construction, suitable for any reach stacker

regular side shift and rotation possible for safe and ease of work

Minimum one mtr. plate width....

Max. 2.1 mtr. plate width