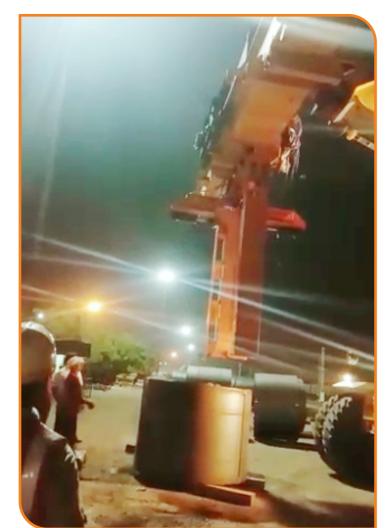

**Versatile:** 1000mm to 2000mm Width coils can be handled. Suitable for any reach stackers

Swift: Grounding/Loading on Open Top Boxes or Trailer in less than 2 Minutes

**Secured:** Unlike other system like "C" hook, this system positively locks the coil open both sides

Steel handling made easier

Coil Handling tong system suitable for any reach Stackers

Securing the coil in a safeway

Grounding / Loading to or from open top boxes or Trailers

Ease of handling

**Versatile:** 1000mm to 2000mm Width coils can be handled. Suitable for any reach stackers

Swift: Grounding/Loading on Open Top Boxes or Trailer in less than 3 Minutes

**Secured:** Innovative arrangement to grasp the coil on inner & outer diameter.

Cost Effective: Less labour, Safe labour, Less Weight, Considerable savings on diesel.