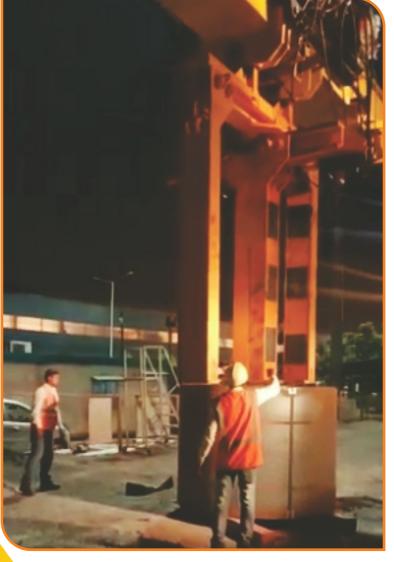

Steel handling made easier

5 meter long rigid box compatible for lifting within the straddle of the rotator assembly under the slewing gear of reach stacker

Securing the coil in a safeway

4 arms (two arms on ID, Two Arms on OD) to secure the Coil on 360°

Grounding / Loading to or from open top boxes or Trailers