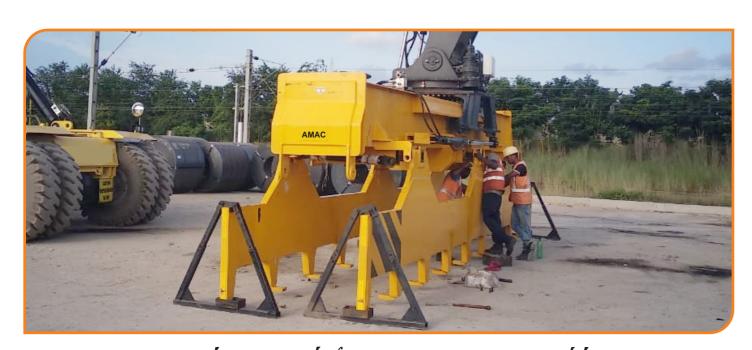

**Versatile:** 1000mm to 2000mm Width sheets, up to 10 mtr. long can be handled. Suitable for any reach stackers.

Swift: Grounding/Loading on Open Top Boxes or Trailer in less than 3 Minutes

**Secured:** 5 meter/7.5 meter long rigid box compatible for lifting within the straddle of the rotator assembly under the slewing gear of reach stacker. Sheet pack lifter firmly fastened to the mounting boxes. Regular side shift and rotation possible.

Cost Effective: Less labour, Safe labour, Less Weight, Considerable savings on diesel.

Steel handling made easier

Strong rigid construction, suitable for any reach stacker

regular side shift and rotation possible for safe and ease of work

Minimum one mtr. plate width....

Max. 2.1 mtr. plate width