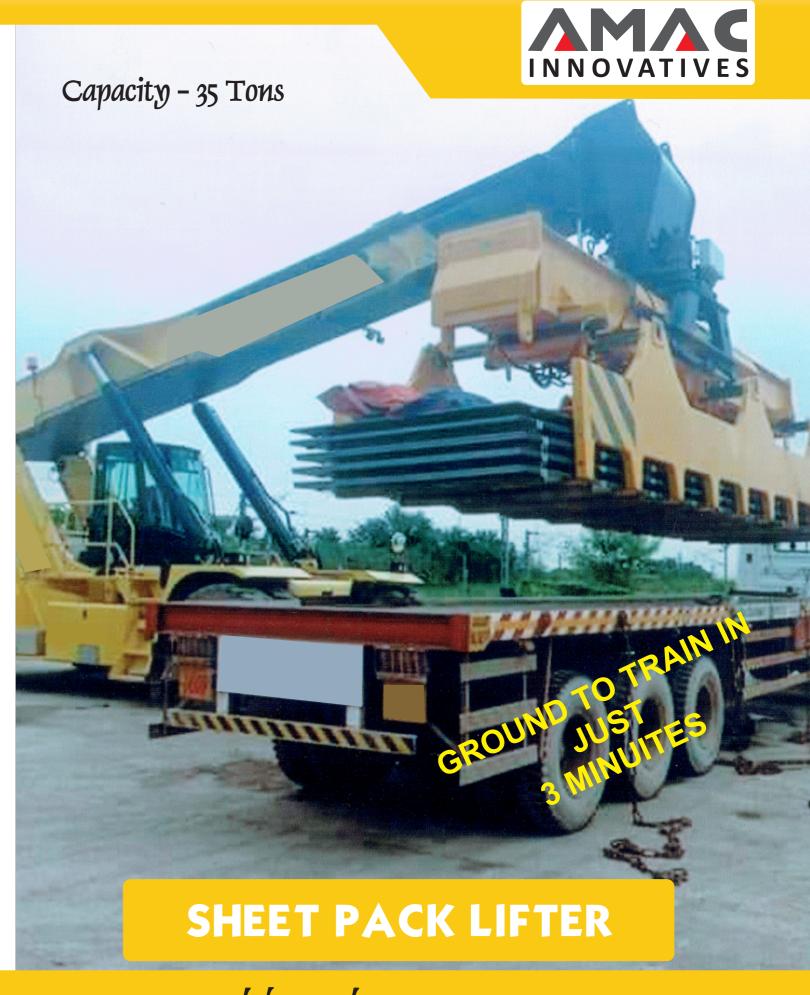

**Versatile:** 1000mm to 2000mm Width sheets, up to 10 mtr. long can be handled. Suitable for any reach stackers.

Swift: Grounding/Loading on Open Top Boxes or Trailer in less than 3 Minutes

**Secured:** 5 meter/7.5 meter long rigid box compatible for lifting within the straddle of the rotator assembly under the slewing gear of reach stacker. Sheet pack lifter firmly fastened to the mounting boxes. Regular side shift and rotation possible.

Cost Effective: Less labour, Safe labour, Less Weight, Considerable savings on diesel.

Steel handling made easier

Strong rigid construction, suitable for any reach stacker

regular side shift and rotation possible for safe and ease of work

Minimum one mtr. plate width....

Max. 2.1 mtr. plate width