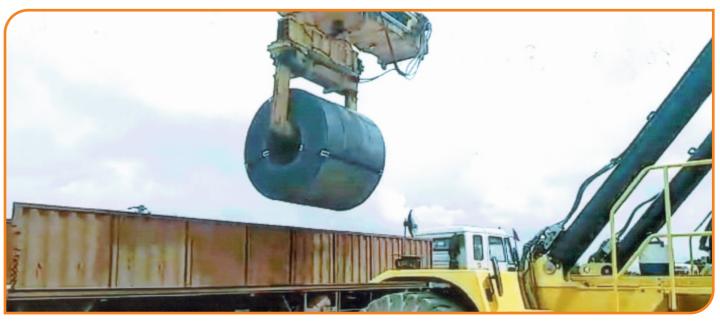

**Versatile:** 1000mm to 2000mm Width coils can be handled. Suitable for any reach stackers

Swift: Grounding/Loading on Open Top Boxes or Trailer in less than 2 Minutes

**Secured:** Unlike other system like "C" hook, this system positively locks the coil open both sides

Steel handling made easier

Coil Handling tong system suitable for any reach Stackers

Securing the coil in a safeway

Grounding / Loading to or from open top boxes or Trailers

Ease of handling

**Versatile:** 1000mm to 2000mm Width coils can be handled. Suitable for any reach stackers

Swift: Grounding/Loading on Open Top Boxes or Trailer in less than 3 Minutes

**Secured:** Innovative arrangement to grasp the coil on inner & outer diameter.

Cost Effective: Less labour, Safe labour, Less Weight, Considerable savings on diesel.