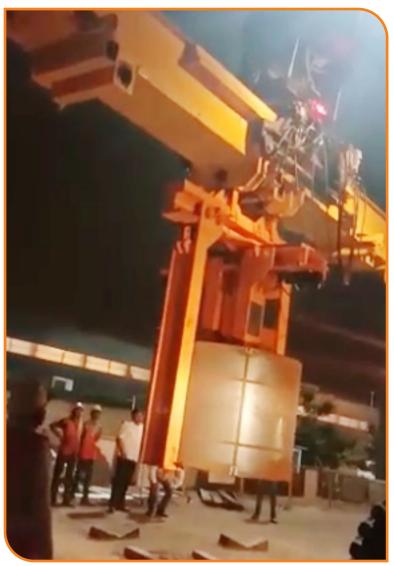

**Versatile:** 1000mm to 2000mm Width coils can be handled. Suitable for any reach stackers

Swift: Grounding/Loading on Open Top Boxes or Trailer in less than 2 Minutes

**Secured:** Unlike other system like "C" hook, this system positively locks the coil open both sides

Steel handling made easier

Coil Handling tong system suitable for any reach Stackers

Securing the coil in a safeway

Grounding / Loading to or from open top boxes or Trailers

Ease of handling

**Versatile:** 1000mm to 2000mm Width coils can be handled. Suitable for any reach stackers

Swift: Grounding/Loading on Open Top Boxes or Trailer in less than 3 Minutes

**Secured:** Innovative arrangement to grasp the coil on inner & outer diameter.

Cost Effective: Less labour, Safe labour, Less Weight, Considerable savings on diesel.